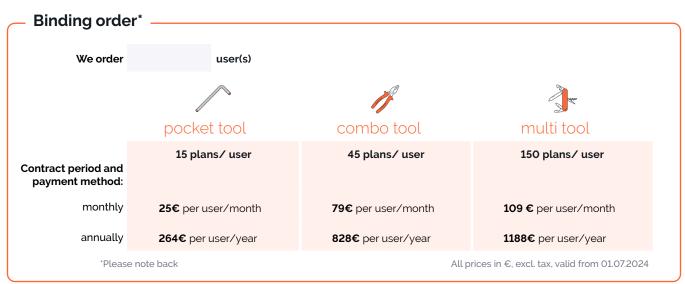

## Note

Please note the following regulations for the contract period and notice period that will apply to your binding order:

- Upon ordering the docu tools software on a monthly basis the contract can be terminated in writing at any time up to 7 calendar days before the next due date. Due date is the day of month on which this order was signed and which repeats monthly.
- Upon ordering the docu tools software on an annual basis, i.e. with a minimum contract period of one year, the contract cannot be terminated within this period and the annual fee is due accordingly. Due date is the day of the year the contract was first signed. The contract automatically renews for another year unless the contract is terminated in written form latest two calendar weeks before that date.